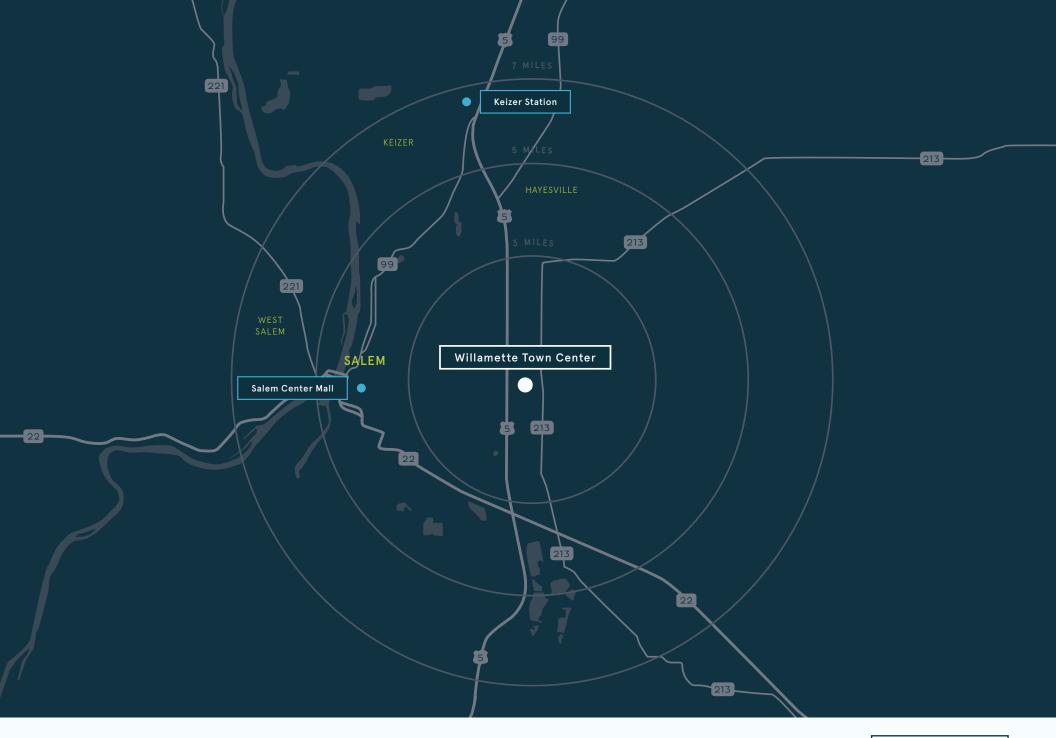

### OVERVIEW

Willamette Town Center (WTC), previously known as Lancaster Mall, is located in Salem, Oregon and has served the community since 1971 providing retail, service and entertainment uses. The Center comprises over 635,000 SF of gross leasable area and sits on approximately 50 acres in the Northeastern portion of Salem on Lancaster Drive. The Center is bordered on the West by the Interstate 5 Freeway and on the South by Center Street across from shadow anchor, Target, making WTC a regional hub for the City of Salem and surrounding community.

Access to WTC via the City Transit System is excellent and the Center is easily visible and accessible from both North and South bound routes of the Interstate 5 Freeway. The current population within 10 miles of WTC is approximately 270,000 residents with a median age of 36 and average HH income of \$65,000.

### OVERVIEW

| LOCATION       | Willamette Town<br>831 Lancaster Dr<br>Salem, Oregon 93<br>503.585.1338<br>WillametteTown( | ive NE<br>7301                        |
|----------------|--------------------------------------------------------------------------------------------|---------------------------------------|
| SITE           | 50.61 acres                                                                                |                                       |
| ELEVATION      | 153′                                                                                       |                                       |
| REDEVELOPMENT  | 1981, 2001, 2017, 5                                                                        | and 2020                              |
| OWNER          | A joint venture b<br>and Hummelt De                                                        | etween C.E. John Company<br>velopment |
| DEMOGRAPHICS   | 5 MILE                                                                                     | 10 MILE                               |
| Population     | 192,098                                                                                    | 267,909                               |
| Median Age     | 34.1                                                                                       | 36                                    |
| Avg. HH Income | \$57,199                                                                                   | \$64,579                              |