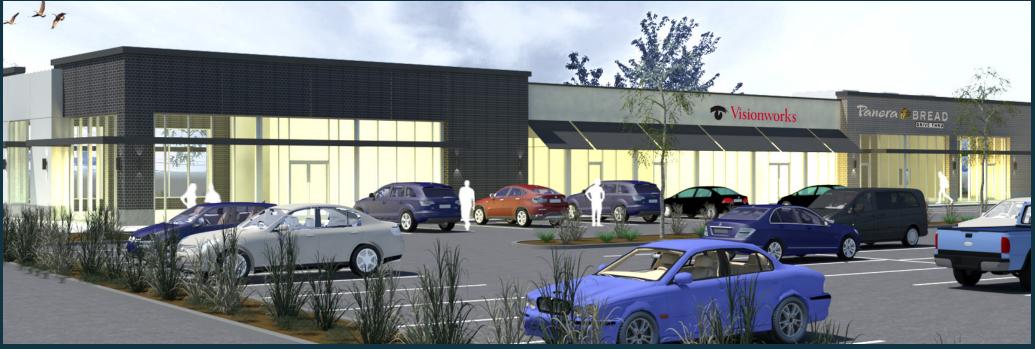

#### Opening soon:

TJ Maxx

25,000 SF

WTC is also home to US Bank, Bank of America, McGrath's Fishhouse, Rite Aid, Bath and Body Works, Rue 21, Applebee's Bar & Grill, Crumbl Cookie, Mod Pizza, Panera, and Famous Footwear.