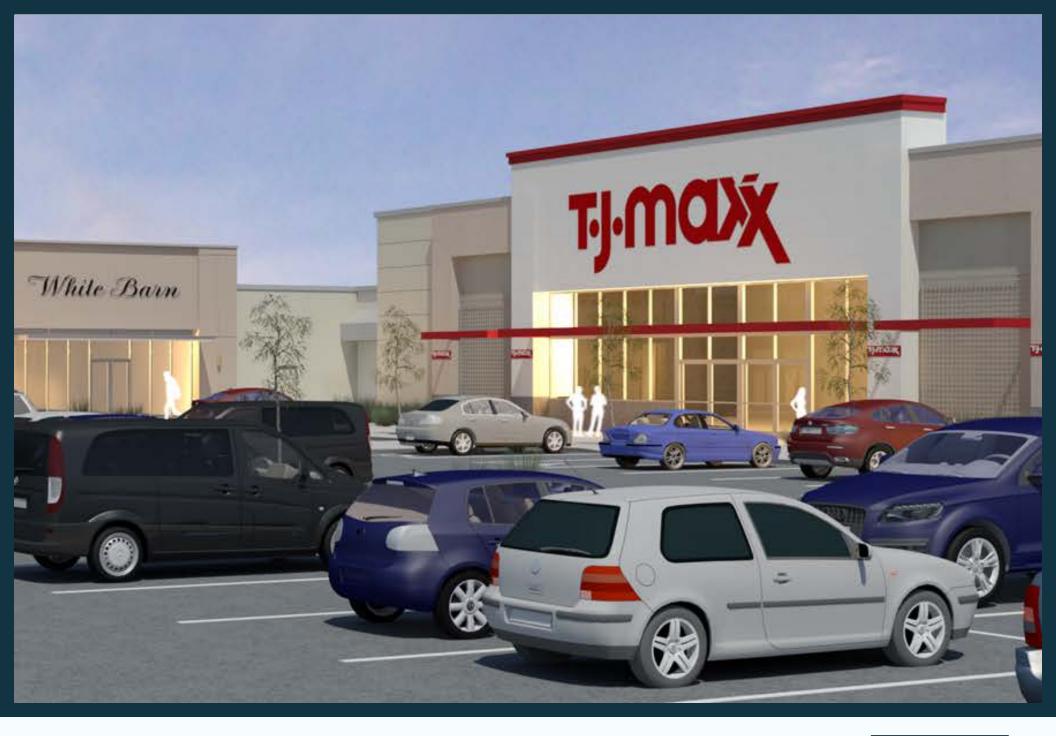

#### Opening soon:

TJ Maxx

25,000 SF

WTC is also home to US Bank, Bank of America, McGrath's Fishhouse, Rite Aid, Bath and Body Works, Rue 21, Applebee's Bar & Grill, Crumbl Cookie, Mod Pizza, Panera, and Famous Footwear.