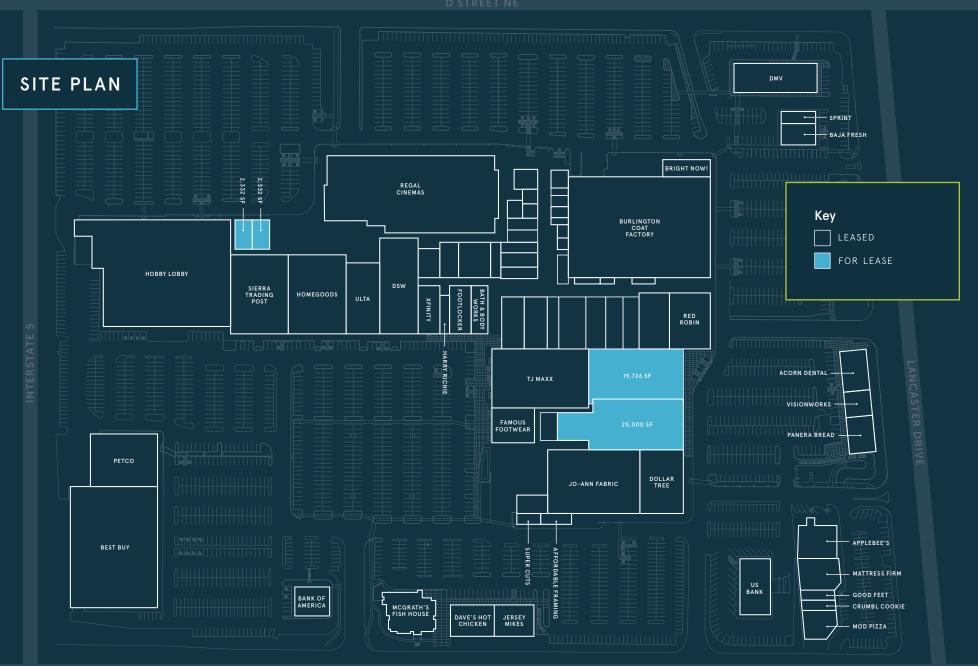

#### The Center is anchored by the following major stores:

| Regal Cinemas           | 54,000 SF |
|-------------------------|-----------|
| Hobby Lobby             | 67,500 SF |
| Best Buy                | 45,000 SF |
| Jo-Ann Fabrics          | 23,000 SF |
| Burlington Coat Factory | 97,000 SF |
| Red Robin               | 8,997 SF  |
| Sierra Trading Post     | 20,000 SF |
| Home Goods              | 20,000 SF |
| Ulta                    | 10,500 SF |
| DSW                     | 16,040 SF |
| Petco                   | 13,200 SF |
|                         |           |

#### Opening soon:

TJ Maxx

25,000 SF

WTC is also home to US Bank, Bank of America, McGrath's Fishhouse, Rite Aid, Bath and Body Works, Rue 21, Applebee's Bar & Grill, Crumbl Cookie, Mod Pizza, Panera, and Famous Footwear.