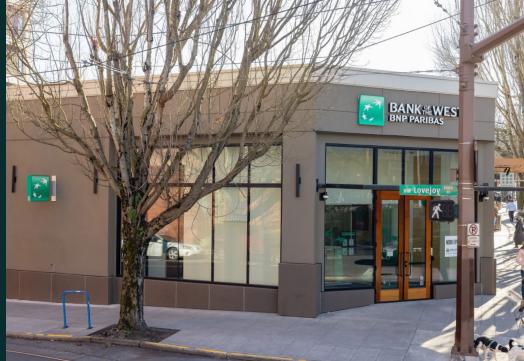

## FOR LEASE: NW 23RD RETAIL SPACE

## **BUILDING INFO**

Up to 5,610 square feet are available at the high profile corner of NW 23rd and Lovejoy in the iconic Nob Hill Neighborhood. This urban development consists of approximately 12,000 square feet, which is home to national tenants Francesca's and See Eyewear, as well as local darlings Little Big Burger and Pepinos. NW 23rd has long been considered a premier shopping and dining destination boasting some of the city's finest restaurants and retailers. Popular area cotenant includes Salt & Straw, Bamboo Sushi, Lush, and prAna.

Tenants of this property benefit from strong daytime population and traffic. Legacy Good Samaritan Medical Center is located adjacent to the property and boasts over 2,500 employees. Since it is located on the Portland City Streetcar, this location conveniently connects to the Pearl District, City Center, and Portland State University.