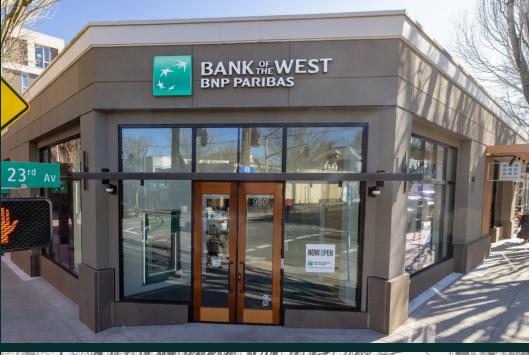

## FOR LEASE: NW 23RD RETAIL SPACE

## **BUILDING INFO**

Up to 5,610 square feet are available at the high profile corner of NW 23rd and Lovejoy in the iconic Nob Hill Neighborhood. This urban development consists of approximately 12,000 square feet, which is home to national tenants Francesca's and See Eyewear, as well as local darlings Little Big Burger and Pepinos. NW 23rd has long been considered a premier shopping and dining destination boasting some of the city's finest restaurants and retailers. Popular area cotenant includes Salt & Straw, Bamboo Sushi, Lush, and prAna.

**NW 23RD RETAIL** 

950 NW 23rd Ave, Portland, OR

FOR LEASING INFORMATION: 503.283.5365