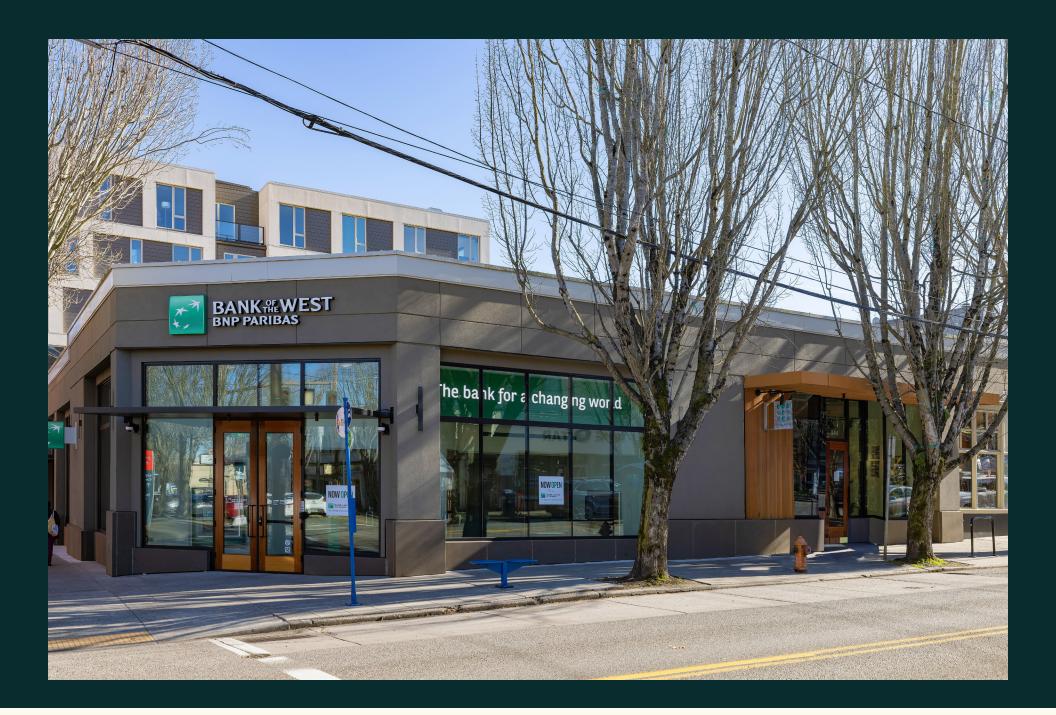

## FOR LEASE: NW 23RD RETAIL SPACE

## **BUILDING INFO**

Up to 5,610 square feet are available at the high profile corner of NW 23rd and Lovejoy in the iconic Nob Hill Neighborhood. This urban development consists of approximately 12,000 square feet, which is home to national tenants Francesca's and See Eyewear, as well as local darlings Little Big Burger and Pepinos. NW 23rd has long been considered a premier shopping and dining destination boasting some of the city's finest restaurants and retailers. Popular area cotenant includes Salt & Straw, Bamboo Sushi, Lush, and prAna.

**NW 23RD RETAIL** 

950 NW 23rd Ave, Portland, OR

FOR LEASING INFORMATION: 503.283.5365