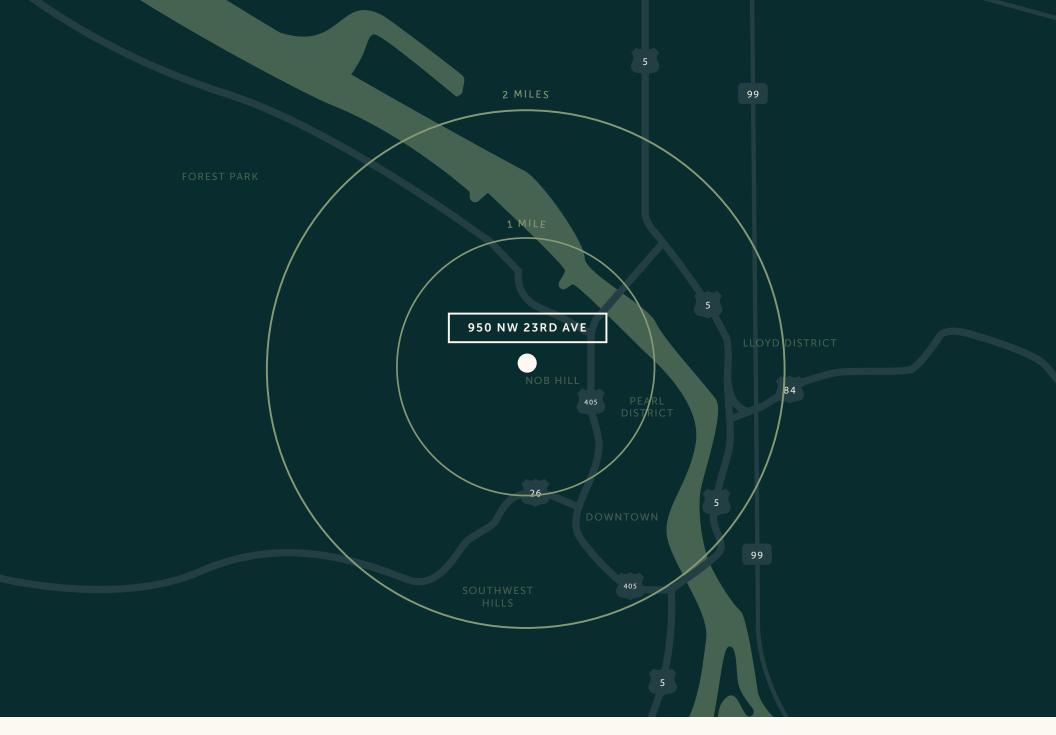

Tenants of this property benefit from strong daytime population and traffic. Legacy Good Samaritan Medical Center is located adjacent to the property and boasts over 2,500 employees. Since it is located on the Portland City Streetcar, this location conveniently connects to the Pearl District, City Center, and Portland State University.

| DEMOGRAPHICS      | 1 MILE    | 2 MILE    |
|-------------------|-----------|-----------|
| Population        | 35,496    | 72,957    |
| Median Age        | 38        | 38        |
| Avg. HH Income    | \$110,060 | \$101,845 |
| Daytime Workforce | 49,426    | 160,457   |