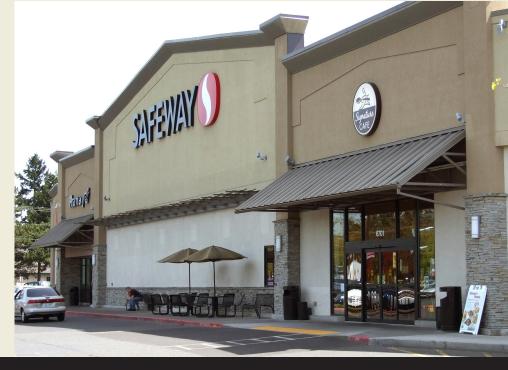

The Heights Shopping Center is anchored by a 50k sq. ft. Safeway, which has incorporated its newest grocery concept with expanded product offerings including organic foods, in-store Starbucks, a wine area and prepared foods department. Additional tenants include Papa Murphy's and other local and regional tenants.