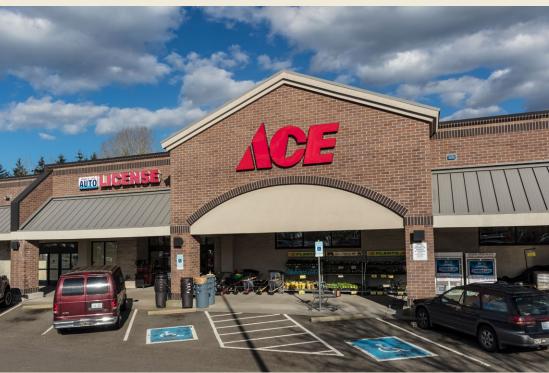

## **OVERVIEW**

Salmon Creek Plaza is centrally located in Salmon Creek just north of Vancouver, Washington at the point where Interstate 5 and Interstate 205 merge, currently one of the fastest growing areas of Clark County.

Currently incorporating over 100,000 square feet of leasable space, Salmon Creek Plaza is home to such anchor tenants as Safeway, US Bank, Chase, Subway, and Round Table Pizza. The shopping center provides specialty and service retailers the prime location their business demands.