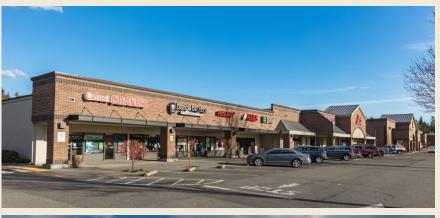

## **OVERVIEW**

Salmon Creek Plaza is centrally located in Salmon Creek just north of Vancouver, Washington at the point where Interstate 5 and Interstate 205 merge, currently one of the fastest growing areas of Clark County.

Currently incorporating over 100,000 square feet of leasable space, Salmon Creek Plaza is home to such anchor tenants as Safeway, US Bank, Chase, Subway, and Round Table Pizza. The shopping center provides specialty and service retailers the prime location their business demands.