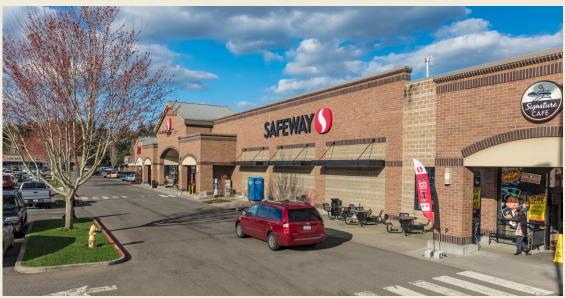

## **OVERVIEW**

Salmon Creek Plaza is centrally located in Salmon Creek just north of Vancouver, Washington at the point where Interstate 5 and Interstate 205 merge, currently one of the fastest growing areas of Clark County.

Currently incorporating over 100,000 square feet of leasable space, Salmon Creek Plaza is home to such anchor tenants as Safeway, US Bank, Chase, Subway, and Round Table Pizza. The shopping center provides specialty and service retailers the prime location their business demands.