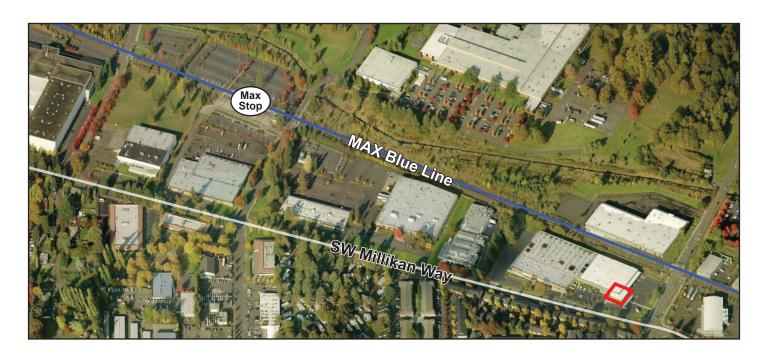

#### **Features**

- New landscape, siding and sidewalk
- Located on MAX line and close to Hwy 217, Hwy 26 and Hwy 8
- High quality office finish
- Open ceiling, creative feel
- Two new restrooms

For additional information, contact: