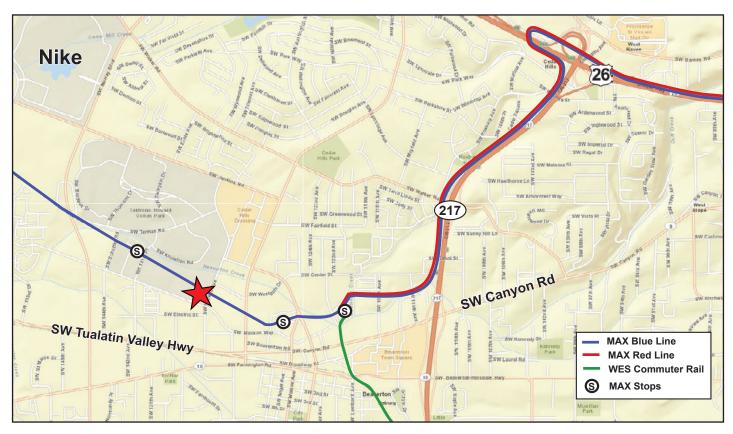

#### **Features**

- New landscape, siding and sidewalk
- Located on MAX line and close to Hwy 217, Hwy 26 and Hwy 8
- High quality office finish
- Open ceiling, creative feel
- Two new restrooms

For additional information, contact: