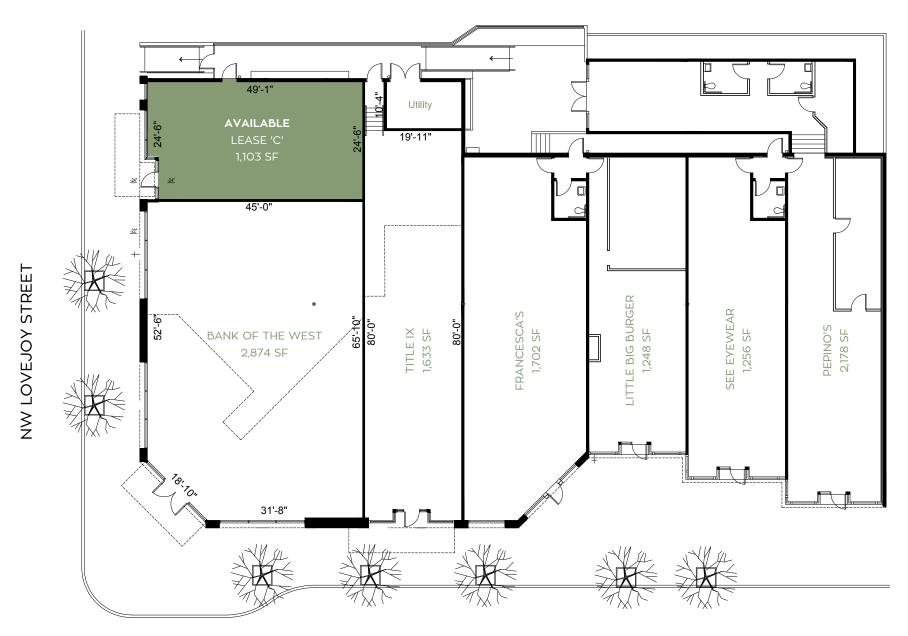

## **BUILDING INFO**

Up to 5,610 square feet are available at the high profile corner of NW 23rd and Lovejoy in the iconic Nob Hill Neighborhood. This urban development consists of approximately 12,000 square feet, which is home to national tenants Francesca's and See Eyewear, as well as local darlings Little Big Burger and Pepinos. NW 23rd has long been considered a premier shopping and dining destination boasting some of the city's finest restaurants and retailers. Popular area cotenant includes Salt & Straw, Bamboo Sushi, Lush, and prAna.