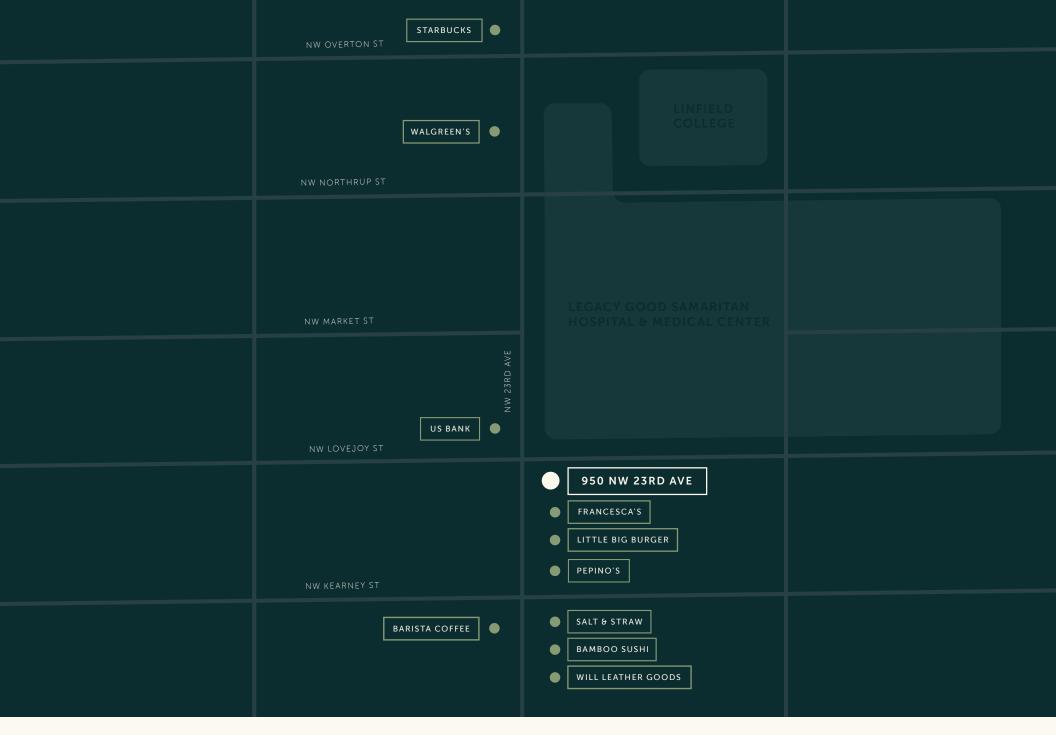

## **BUILDING INFO**

Up to 5,610 square feet are available at the high profile corner of NW 23rd and Lovejoy in the iconic Nob Hill Neighborhood. This urban development consists of approximately 12,000 square feet, which is home to national tenants Francesca's and See Eyewear, as well as local darlings Little Big Burger and Pepinos. NW 23rd has long been considered a premier shopping and dining destination boasting some of the city's finest restaurants and retailers. Popular area cotenant includes Salt & Straw, Bamboo Sushi, Lush, and prAna.

Tenants of this property benefit from strong daytime population and traffic. Legacy Good Samaritan Medical Center is located adjacent to the property and boasts over 2,500 employees. Since it is located on the Portland City Streetcar, this location conveniently connects to the Pearl District, City Center, and Portland State University.