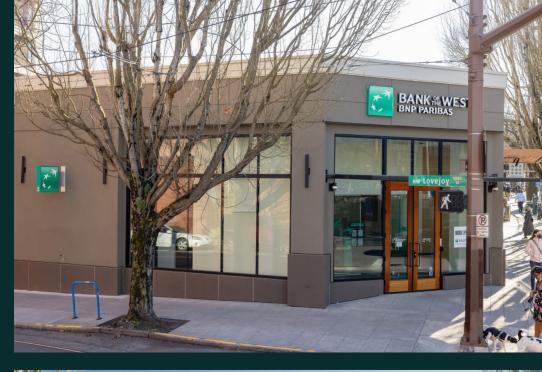

## FOR LEASE: **NW 23RD RETAIL SPACE**

## **BUILDING INFO**

Up to 5,610 square feet are available at the high profile corner of NW 23rd and Lovejoy in the iconic Nob Hill Neighborhood. This urban development consists of approximately 12,000 square feet, which is home to national tenants Francesca's and See Eyewear, as well as local darlings Little Big Burger and Pepinos. NW 23rd has long been considered a premier shopping and dining destination boasting some of the city's finest restaurants and retailers. Popular area cotenant includes Salt & Straw, Bamboo Sushi, Lush, and prAna.

Tenants of this property benefit from strong daytime population and traffic. Legacy Good Samaritan Medical Center is located adjacent to the property and boasts over 2,500 employees. Since it is located on the Portland City Streetcar, this location conveniently connects to the Pearl District, City Center, and Portland State University.