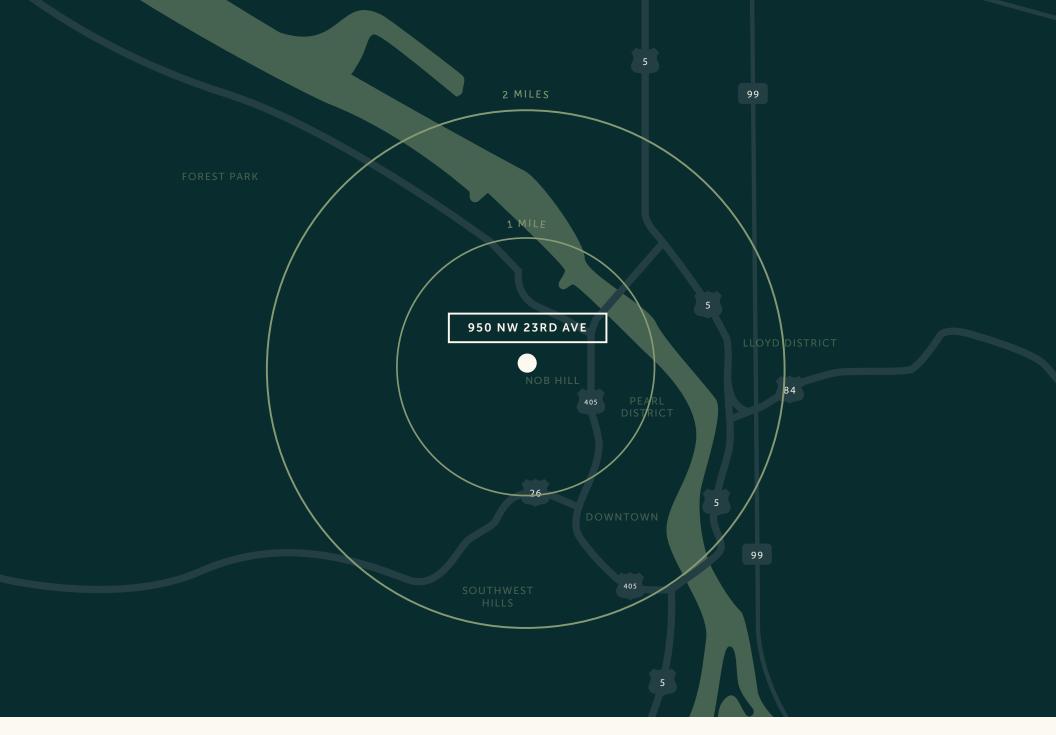

Tenants of this property benefit from strong daytime population and traffic. Legacy Good Samaritan Medical Center is located adjacent to the property and boasts over 2,500 employees. Since it is located on the Portland City Streetcar, this location conveniently connects to the Pearl District, City Center, and Portland State University.

| DEMOGRAPHICS             | 1 MILE         | 2 MILE         |
|--------------------------|----------------|----------------|
| Population<br>Median Age | 36,067<br>37.5 | 74,006<br>38.2 |
| Avg. HH Income           | \$108,671      | \$99,157       |
| Daytime Workforce        | 45,865         | 162,223        |