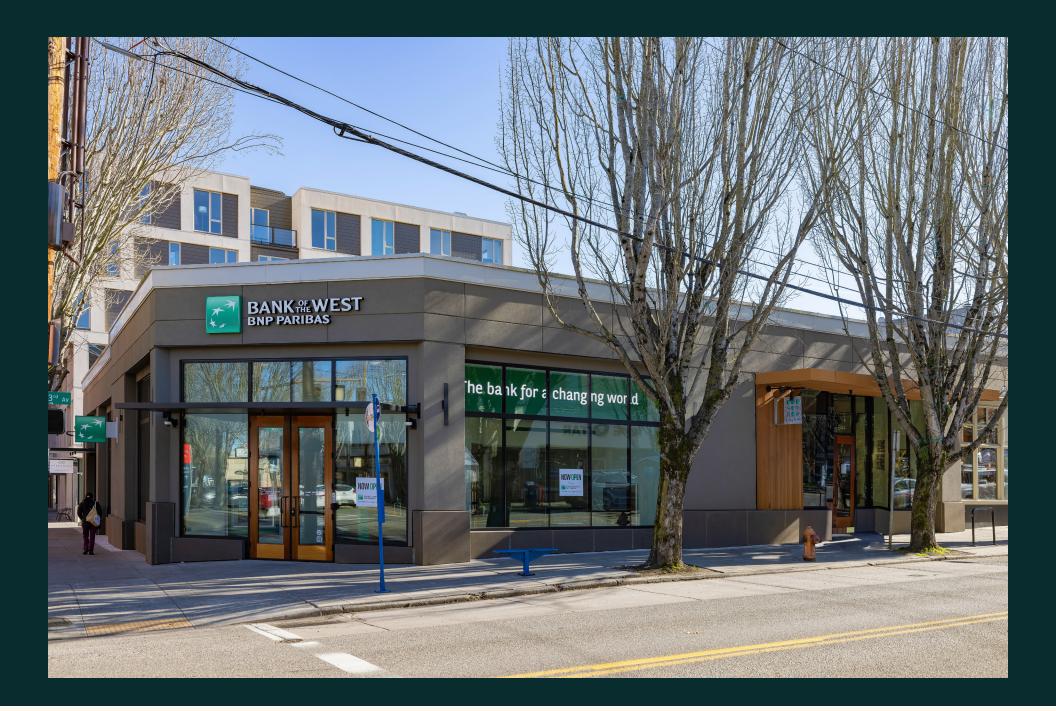

## FOR LEASE: **NW 23RD RETAIL SPACE**

## **BUILDING INFO**

Up to 5,610 square feet are available at the high profile corner of NW 23rd and Lovejoy in the iconic Nob Hill Neighborhood. This urban development consists of approximately 12,000 square feet, which is home to national tenants Francesca's and See Eyewear, as well as local darlings Little Big Burger and Pepinos. NW 23rd has long been considered a premier shopping and dining destination boasting some of the city's finest restaurants and retailers. Popular area cotenant includes Salt & Straw, Bamboo Sushi, Lush, and prAna.

Tenants of this property benefit from strong daytime population and traffic. Legacy Good Samaritan Medical Center is located adjacent to the property and boasts over 2,500 employees. Since it is located on the Portland City Streetcar, this location conveniently connects to the Pearl District, City Center, and Portland State University.