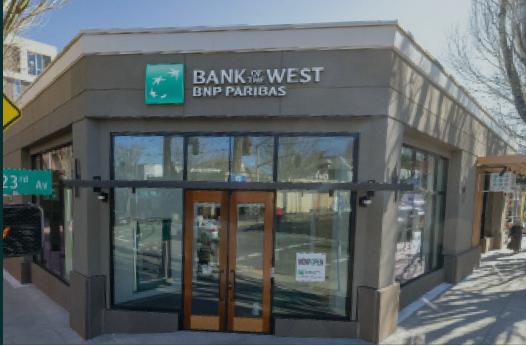

## FOR LEASE: **NW 23RD RETAIL SPACE**

## **BUILDING INFO**

Up to 5,610 square feet are available at the high profile corner of NW 23rd and Lovejoy in the iconic Nob Hill Neighborhood. This urban development consists of approximately 12,000 square feet, which is home to national tenants Francesca's and See Eyewear, as well as local darlings Little Big Burger and Pepinos. NW 23rd has long been considered a premier shopping and dining destination boasting some of the city's finest restaurants and retailers. Popular area cotenant includes Salt & Straw, Bamboo Sushi, Lush, and prAna.

Tenants of this property benefit from strong daytime population and traffic. Legacy Good Samaritan Medical Center is located adjacent to the property and boasts over 2,500 employees. Since it is located on the Portland City Streetcar, this location conveniently connects to the Pearl District, City Center, and Portland State University.