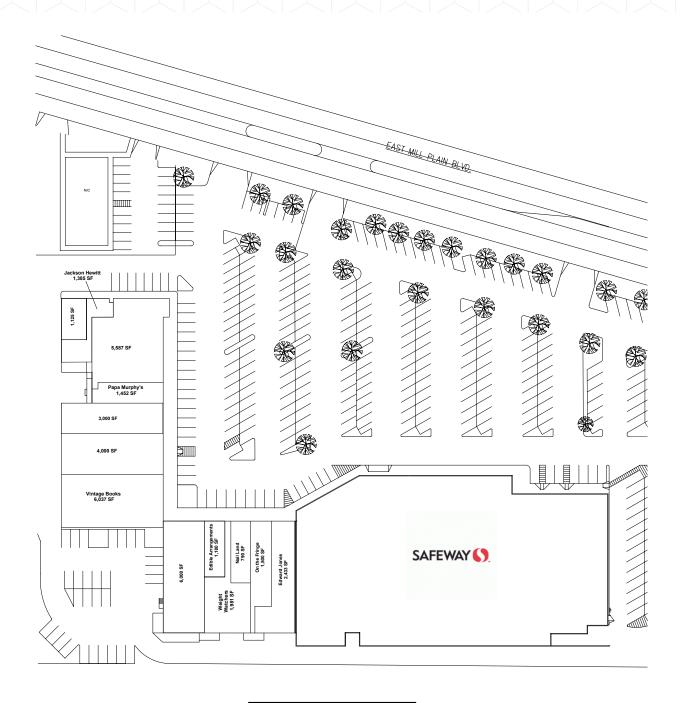

CE JOHN

AERIAL PHOTO

6701 E. Mill Plain, Vancouver, WA 98661

CE JOHN

**SINCE 1947** 

SITEPLAN

6701 E. Mill Plain, Vancouver, WA 98661

 $\underline{\mathbf{CE}}$  JOHN