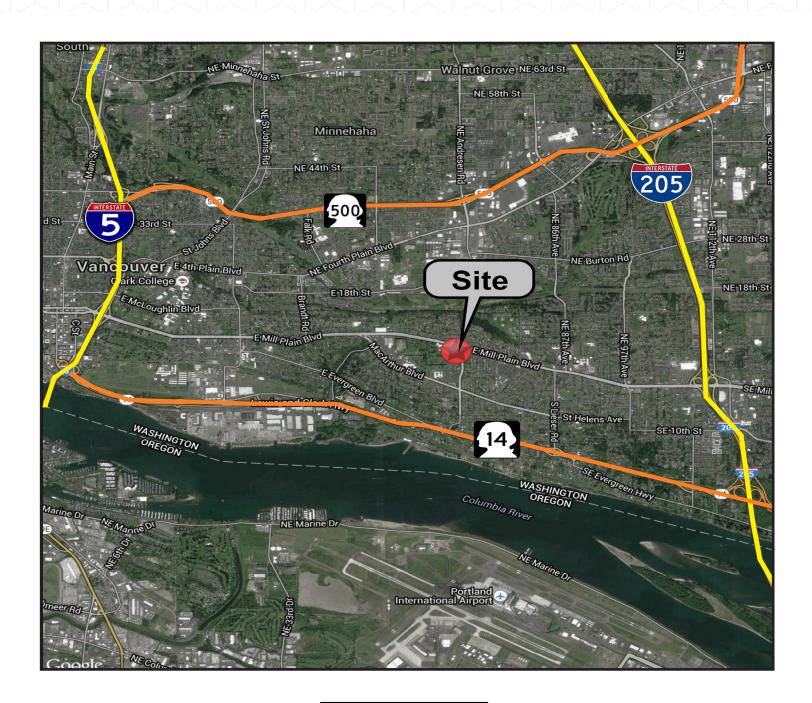

CE JOHN

AERIAL PHOTO

6701 E. Mill Plain, Vancouver, WA 98661

CE JOHN

**SINCE 1947** 

SITEPLAN

6701 E. Mill Plain, Vancouver, WA 98661

 $\underline{\mathbf{CE}}$  JOHN