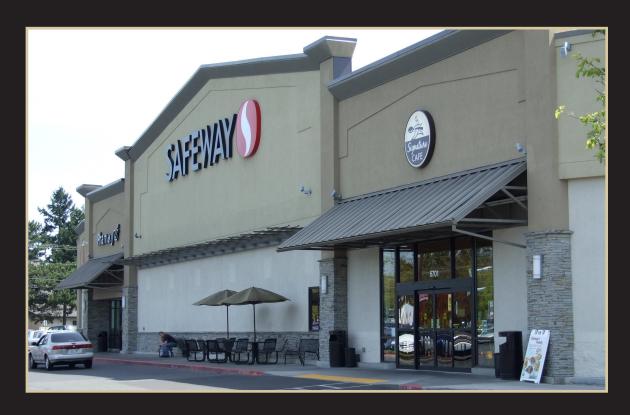

The Heights Shopping Center is anchored by a 50K Safeway, which has incorporated it's newest grocery concept with expanded product offerings including organic foods, in-store Starbucks, a wine area and prepared foods department.