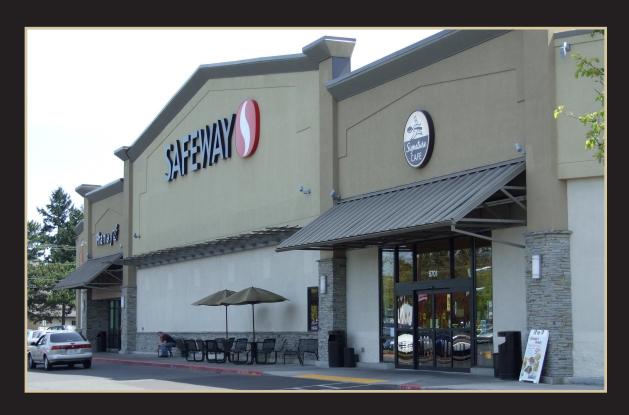

The Heights Shopping Center is anchored by a 50K Safeway, which has incorporated it's newest grocery concept with expanded product offerings including organic foods, in-store Starbucks, a wine area and prepared foods department.