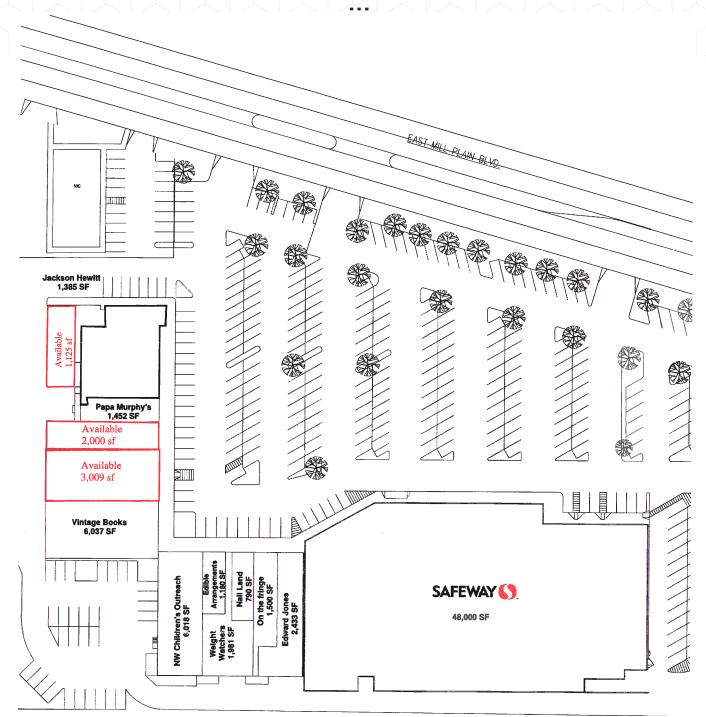

Additional Tenants include Papa Murphy's and other local and regional Tenants. The Heights Shopping Center with a total of approximately 84,000 square feet of retail space offers excellent demographics with over 255,000 people residing within a five mile area and whose average household income is estimated to be approximately \$63,000.

CE JOHN

AERIAL PHOTO

6701 E. Mill Plain, Vancouver, WA 98661

 $\underline{\mathbf{c}}$   $\mathbf{E}$   $\mathbf{J}$   $\mathbf{O}$   $\mathbf{H}$   $\mathbf{N}$ 

**SINCE 1947** 

SITE PLAN

 $\underline{\mathbf{CE}}$  JOHN